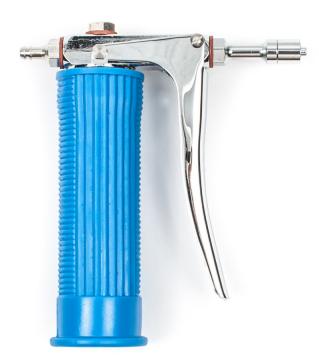

## FISHJECTOR 0.1

Designed for the Aquaculture industry, the hand-operated reuseable syringe has been designed for use with all oil and water-based vaccines.

## **EFFICIENT**

- The Fishjector 0.1 has a Fixed Dose of 0.1ml for the vaccination and injection of fish.
- Factory set using digital calibration ensuring doses are consistent and accurate.

## **DURABLE**

• Robust chrome plated brass syringe is easy to maintain and will last many years if maintained correctly.

## **COMFORTABLE**

- Our injection syringe is comfortable to handle with its ergonomic design and extended forward facing trigger.
- Allows for long sessions while minimising vaccinatorfatigue, the and PVC handgrip ensures easy handling.

Comes with rear PVC tubing feed and vaccine feed needle.