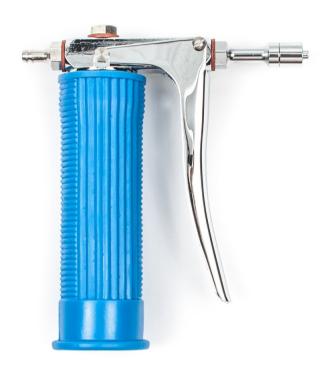

## FISHJECTOR 0.2

Designed for the Aquaculture industry.

## **EFFICIENT**

- The Fishjector 0.2 has a Fixed Dose of 0.2ml for the vaccination and injection of fish.
- Factory set using digital calibration ensuring doses are consistent and accurate.

## **DURABLE**

 Robust chrome plated brass syringe is easy to maintain and will last many years if maintained correctly.

## COMFORTABLE

- Our injection syringe is comfortable to handle with its ergonomic design and extended forward facing trigger.
- Allows for long sessions while minimising vaccinatorfatigue, the and PVC handgrip ensures easy handling.

The hand-operated reuseable syringe has been designed for use with all oil and water-based vaccines.

Comes with rear PVC tubing feed and vaccine feed needle.